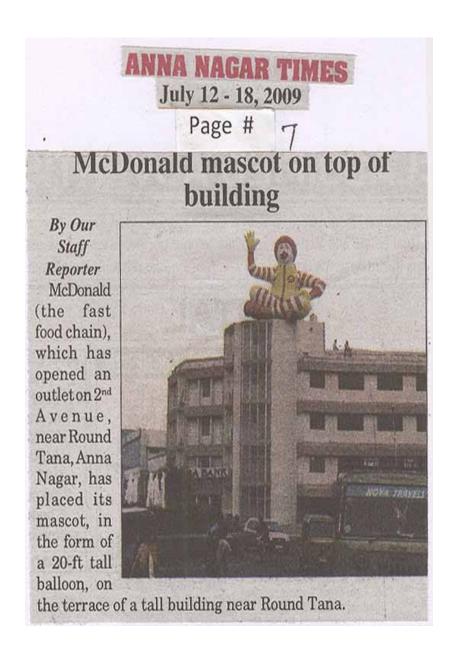

◆ Delhi → Mumbai → Bangalore → Ahmedabad

| Publication: | Anna Nagar Times             | Edition: | Chennai |
|--------------|------------------------------|----------|---------|
| Date:        | 12 <sup>th</sup> July , 2009 | Page:    | 7       |

# McD comes to Anna

AT Second Avenue

Inter Anna Nagar and you will be surprised to find a golden arch and a giant inflatable clown sitting atop a building, right at the centre of Round Tana. Regualrs at Ascendas, however, will be familiar with McDonald's motif and the smiling 'Ronald McDonald.'