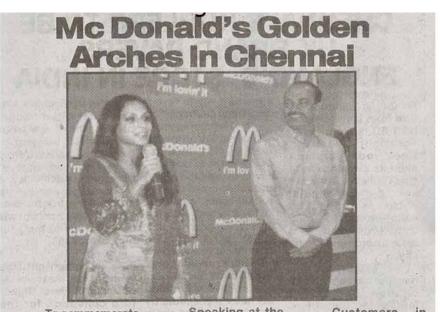

# MC DONALD'Sfirst standalone restaurant in Anna Nagar

To commemorate the launch of McDonald's first standalone restaurant in Chennai, Aishwarya Dhanush, daughter of legendary actor Rajinikanthm was present to grace the occasion. Ronald McDonald, the iconic Chief Happiness Officer of McDonald's, was accorded a traditional welcome to Chennai by Aishwarya and the festivities kiched off with a beautifully choreographed Bharatnatyam performance.

Speaking at the launch, Mr. Ranjit Paliath, Director South, McDonald's India said "We are thrilled to open our first standalone restaurant in Chennai and present the people of the city a truly global, family dining option that offers a quick, tasty & affordable eating out experience. The McDonald's restaurant at Anna Nagar will continue to deliver the same quality of food, excellent service and a relaxed ambience that we are renowned for globally."