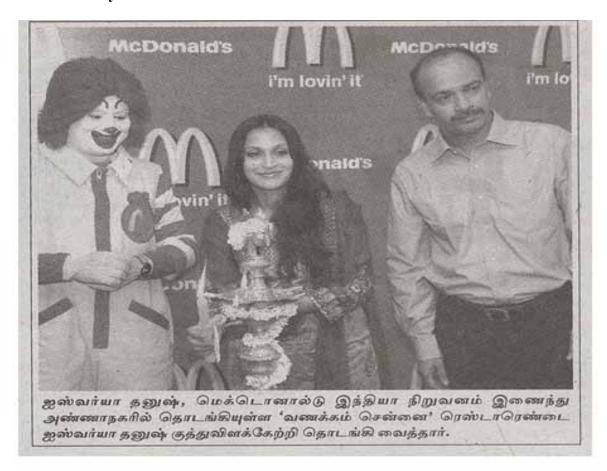

Caption: McDonald's opens in Anna Nagar. Aishwarya Dhanush and Ronald McDonald the special guest at the event inaugurated the restaurant in the traditional way.

◆ Delhi → Mumbai → Bangalore → Ahmedabad