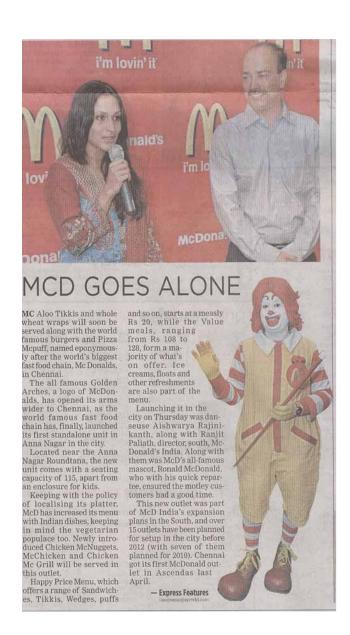

To commemorate the launch of McDonald's launch, Mr. Ranjit Paliath Chennai can now look standalone, restaurant in Chennai, McDonald's India said "We their favourite products Aishwarya Dhanush, are thrilled to open our first such as the newly daughter of legendary standalone restaurant in introduced Chicken actor Rajinikanthm was Chennai and present the McNuggets, McVeggie, present to grace the people of the city a truly McChicken, McAloo McDonald, the iconic that offers a quick, tasty Wraps made of whole Chief Happiness Officer & affordable eating out wheat, Maharaja Mac and of McDonald's, was experience. accorded a traditional McDonald's restaurant at has developed a special welcome to Chennal by Anna Nagar will continue menu to suit Indian Aishwarya and the to deliver the same quality tastes, preferences and festivities kiched off with of food, excellent service sensibilities with separate a beautifully choreogra and a relaxed ambience enclosures for vegetarian

Speaking at the Ronald global, family dining option Tikki, Chicken McGrill,

Customers Director South, forward to feasting on The lots others. McDonald's

| phed         | Bharatnatyam that we are renown | led for and non - v | regetarian |
|--------------|---------------------------------|---------------------|------------|
| Publication: | The Times Of Anna<br>Nagar      | Edition:            | Chennai    |
| Date:        | 5 <sup>th</sup> July, 2009      | Page:               | 3          |

A visibly excited Aishwarya Dhanush, who was invited to be the chief guest at the launch, confessed her liking for food from McD. "I love the burgers and the fries at McD and I am going to bring my son here often," she said.

# MC DONALD'Sfirst standalone restaurant in Anna Nagar

To commemorate the launch of McDonald's first standalone restaurant in Chennai, Aishwarya Dhanush, daughter of legendary actor Rajinikanthm was present to grace the occasion. Ronald McDonald, the iconic Chief Happiness Officer of McDonald's, was accorded a traditional welcome to Chennai by Aishwarya and the festivities kiched off with a beautifully choreographed Bharatnatyam performance.

Speaking at the launch, Mr. Ranjit Paliath, Director South, McDonald's India said "We are thrilled to open our first standalone restaurant in Chennai and present the people of the city a truly global, family dining option that offers a quick, tasty & affordable eating out experience. The McDonald's restaurant at Anna Nagar will continue to deliver the same quality of food, excellent service and a relaxed ambience that we are renowned for globally."