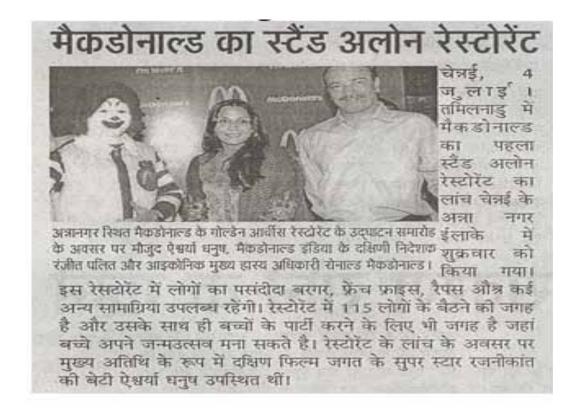

# McDonald's to open 10 restaurants in South

Chennai: McDonald's, a food service retail chain, is planning to invest Rs 30 crore to open 10 restaurants in southern states. Currently the chain operating 23 restaurants in the four states of Tamil Nadu, Andhra Pradesh, Kerala and Karantaka. Speaking to reporters in Chennai after opening inagurating its's first standalone restaurant, Ranjit Paliath, Director-Southern Region, McDonalds said that across the country the company had planning to open 25-30 stores by 2010, of which 10 will be opened in southern states. The investment will be made along with by its joint veture partner, for Western and Southern regions, Hardcastle Restaurants Private Limited.