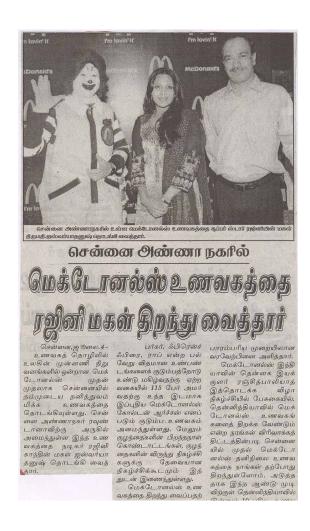

# சென்னை-அண்ணா நகரில் தமிழகத்தின் முதல் மெக்டோனல்ஸ் உணவகம் திறப்பு

உணவகத் தொழிலில் உலகின் முன்னணி நிறுவனங்களில் ஒன்றான மெக்டோனல்ஸ் முதல் முதலாக சென்னையில் தம்முடைய தனித்தவம் மிக்க உணவகத்தைத் தொடங்கியுள்ளது. சென்னை, அண்ணாந்கர் ரவுண்டானாவிற்கு அருகில் அமைந்துள்ள இந்த உணவகத்தை நடிகர் ரஜினிகாந்தின் மகள் ஐஸ்வர்யா தனுஷ் தொடங்கி வைத்தார்.

மெக்டோனல்ஸ் உணவகத்தை திறந்து வைப்பதற்காக சென்னைக்கு வருகை தந்த இந்நிறுவனத்தின் முதன்மை மகிழ்ச்சி அதிகாரி ரொனால்ட மெக்டோனல்டுக்கு ஐஸ்வர்யா பாரம்பரிய முறையிலான வரவேற்பினை அளித்தார். இதனையடுத்து, மிகச் சிறந்த பரதநாட்டிய நிகழ்ச்சியும் இனிதே நடைபெற்றது. மெக்டோனல்ஸ் இந்தியாவின் தென்னக இயக்குநர் ரஞ்சித் பாலியாத் இத்தொடக்கவிழா நிகழ்ச்சியில் பேசுகையில், சென்னையில் எங்கள் மெக்டோனல்ஸ் தனிநிலை உணவகத்தை திறப்பதில் நாங்கள் பெருமகிழ்ச்சியடைகிறோம் என்றார்.