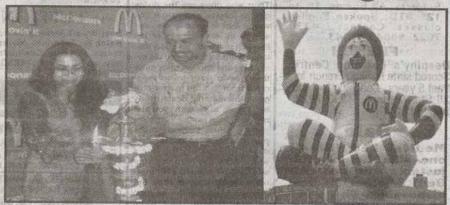

A visibly excited Aishwarya Dhanush, who was invited to be the chief guest at the launch, confessed her liking for food from McD. "I love the burgers and the fries at McD and I am going to bring my son here often," she said.

# MC DONALD'Sfirst standalone restaurant in Anna Nagar

To commemorate the launch of McDonald's first standalone restaurant in Chennai, Aishwarya Dhanush, daughter of legendary actor Rajinikanthm was present to grace the occasion. Ronald McDonald, the iconic Chief Happiness Officer of McDonald's, was accorded a traditional welcome to Chennai by Aishwarya and the festivities kiched off with a beautifully choreographed Bharatnatyam performance.

On the occasion of the launch of the restaurant, Aishwarya Dhanush, daughter of Actor Rajnikanth was present. Ronald

McDonald, the iconic Chief Happiness Officer of McDonald's was accorded welcome to Chennai by Aishwarya. There was also a Bharatanatyam performance in the festivities. Ranjit Paliath, Director South, McDonald's India said, they will present the people of Chennai City, a truly global, family dining option that offers a quick, tasty & affordable eating out experience.

Caption: McDonald's opens in Anna Nagar. Aishwarya Dhanush and Ronald McDonald the special guest at the event inaugurated the restaurant in the traditional way.

◆ Delhi → Mumbai → Bangalore → Ahmedabad