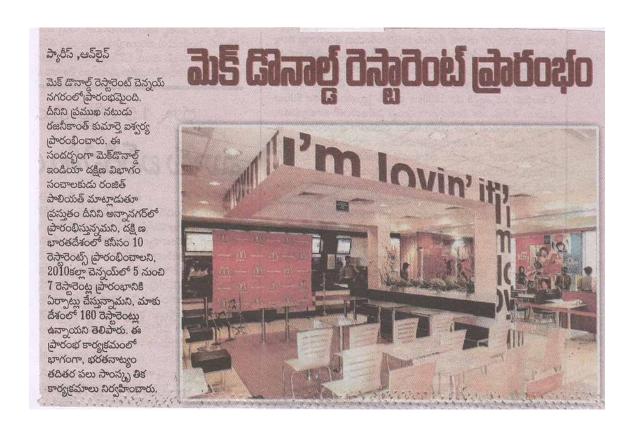

# McDonald's restaurant opened at Anna Nagar

McDonald's, the world's leading food service retailer has announced the opening of its Fictive faurant in Chenr Bihopala Nagar.

The restaurant has a capacity of 115 seats and also has a children 's party area that customers can hire for birthday celebrations and children's parties.

On the occasion of the launch of the restaurant, Aishwarya Dhanush, daughter of Actor Rajnikanth was present. Ronald

McDonald, the iconic Chief Happiness Officer of McDonald's was accorded welcome to Chennai by Aishwarya. There was also a Bharatanatyam performance in the festivities. Ranjit Paliath, Director South, McDonald's India said, they will present the people of Chennai City, a truly global, family dining option that offers a quick, tasty & affordable eating out experience.