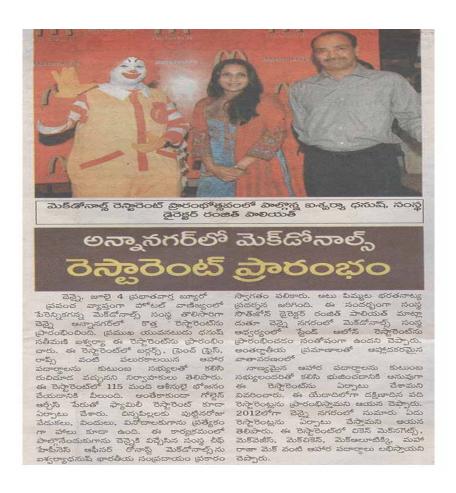

# சென்னை-அண்ணா நகரில் தமிழகத்தின் முதல் மெக்டோனல்ஸ் உணவகம் திறப்பு

உணவகத் தொழிலில் உலகின் முன்னணி நிறுவனங்களில் ஒன்றான மெக்டோனல்ஸ் முதல் முதலாக சென்னையில் தம்முடைய தனித்தவம் மிக்க உணவகத்தைத் தொடங்கியுள்ளது. சென்னை, அண்ணாந்கர் ரவுண்டானாவிற்கு அருகில் அமைந்துள்ள இந்த உணவகத்தை நடிகர் ரஜினிகாந்தின் மகள் ஐஸ்வர்யா தனுஷ் தொடங்கி வைத்தார்.

பர்கர் ஃபிரென்ச் ஃபிரை ராப் என்று பல்வேறு விதமான உண்பண்டங்களைக் குடும்பத்டதாடு உண்டு மகிழ்வதற்கு ஏற்ற வகையில், 115 பேர் அமர்வதற்கு உகந்த இடமாக இப்புதிய மெக்டோனல்ஸ் கோல்டன் ஆர்ச்சஸ் எனப்படும் குடும்ப உணவகம் அமைந்துள்ளது. மேலும், குழந்தைகளின் பிறந்தநாள் கொண்டாட்டங்கள், குழந்தைகளின் விருந்து நிகழ்ச்சிகளுக்கு தேவையான நிகழ்ச்சிக் கூடமும் இத்துடன் இணைந்துள்ளது.

மெக்டோனல்ஸ் உணவகத்தை திறந்து வைப்பதற்காக சென்னைக்கு வருகை தந்த இந்நிறுவனத்தின் முதன்மை மகிழ்ச்சி அதிகாரி ரொனால்ட மெக்டோனல்டுக்கு ஐஸ்வர்யா பாரம்பரிய முறையிலான வரவேற்பினை அளித்தார். இதனையடுத்து, மிகச் சிறந்த பரதநாட்டிய நிகழ்ச்சியும் இனிதே நடைபெற்றது. மெக்டோனல்ஸ் இந்தியாவின் தென்னக இயக்குநர் ரஞ்சித் பாலியாத் இத்தொடக்கவிழா நிகழ்ச்சியில் பேசுகையில், சென்னையில் எங்கள் மெக்டோனல்ஸ் தனிநிலை உணவகத்தை திறப்பதில் நாங்கள் பெருமகிழ்ச்சியடைகிறோம் என்றார்.